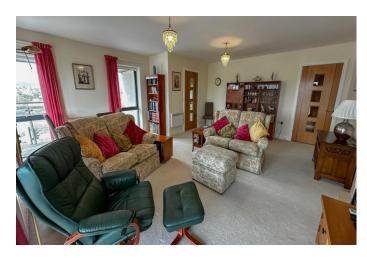

Lock House Court is a wonderful, modern retirement development located less than 1 mile from the town centre and even closer to the Somerset County Cricket Ground.

The apartment is beautifully appointed and is finished to a high specification with many added little extras from new. It benefits from a very large living room with dual aspect windows and 2 excellent balconies both of which have pleasant views over the surrounding area. There is a modern fitted kitchen and 2 double bedrooms with the main bedroom featuring a lovely en suite shower room and main bathroom. The property is double glazed and has electric heating. Parking is for residents and needs to be discussed with the house manager. There are a range of additional communal facilities which include a residents lounge and washing facilities to name but a few. For more information please call us. Offered with no onward chain.

## **Key Features**

- An excellently presented 2 bedroom retirement apartment
- Very well maintained
- Conveniently located a short distance from Taunton Train Station and Somerset County Cricket Ground
- Entrance hallway with storage cupboard
- Generous living/dining room
- Modern kitchen with integrated appliances
- 2 double bedrooms with master en suite
- Dual aspect balcony
- Mains electricity, water and drainage
- Communal lounge and parking

| Bedroom 1   | 25' 7"     | X | 10' 10"     | 7799mm x 3298mm |
|-------------|------------|---|-------------|-----------------|
| Bedroom 2   | 10' 5 1/2" | × | 10' 1 1/2"  | 3186mm x 3088mm |
| En-Suite    | 8' 0 1/2"  | X | 7' 1 1/2"   | 2457mm x 2166mm |
| Kitchen     | 7' 11 1/2" | × | 7' 1 1/2"   | 2430mm x 2170mm |
| _iving Room | 19' 9 1/2" | X | 17' 11 1/2" | 6031mm x 5469mm |
| Shower Room | 7' 1 1/2"  | X | 5' 6 1/2"   | 2166mm x 1694mm |