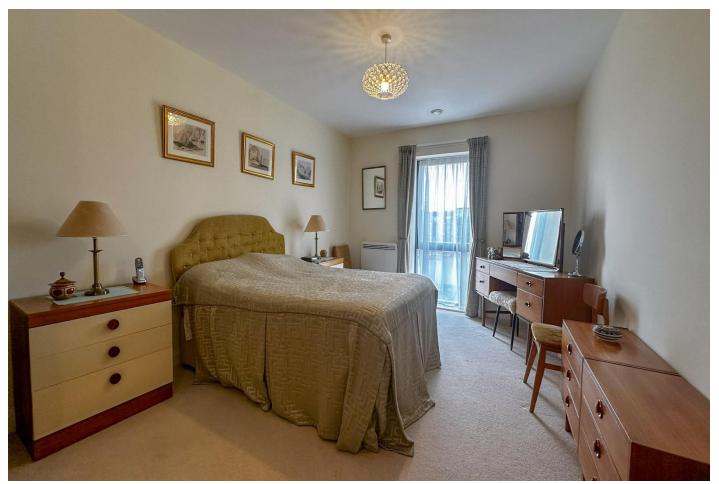

Lock House Court is a wonderful, modern retirement development located less than 1 mile from the town centre and even closer to the Somerset County Cricket Ground.

The apartment is beautifully appointed and is finished to a high specification with many added little extras from new. It benefits from a very large living room with dual aspect windows and 2 excellent balconies both of which have pleasant views over the surrounding area. There is a modern fitted kitchen and 2 double bedrooms with the main bedroom featuring a lovely en suite shower room and main bathroom. The property is double glazed and has electric heating. Parking is for residents and needs to be discussed with the house manager. There are a range of additional communal facilities which include a residents lounge and washing facilities to name but a few. For more information please call us. Offered with no onward chain.

## **Key Features**

- An excellently presented 2 bedroom retirement apartment
- Very well maintained
- Conveniently located a short distance from Taunton Train Station and Somerset County Cricket Ground
- Entrance hallway with storage cupboard
- Generous living/dining room
- Modern kitchen with integrated appliances
- 2 double bedrooms with master en suite
- Dual aspect balcony
- Mains electricity, water and drainage
- Communal lounge and parking

| Bedroom 1   | 25' 7"     | X | 10' 10"     | 7799mm x 3298mm |
|-------------|------------|---|-------------|-----------------|
| Bedroom 2   | 10' 5 1/2" | × | 10' 1 1/2"  | 3186mm x 3088mm |
| En-Suite    | 8' 0 1/2"  | X | 7' 1 1/2"   | 2457mm x 2166mm |
| Kitchen     | 7' 11 1/2" | × | 7' 1 1/2"   | 2430mm x 2170mm |
| _iving Room | 19' 9 1/2" | X | 17' 11 1/2" | 6031mm x 5469mm |
| Shower Room | 7' 1 1/2"  | X | 5' 6 1/2"   | 2166mm x 1694mm |