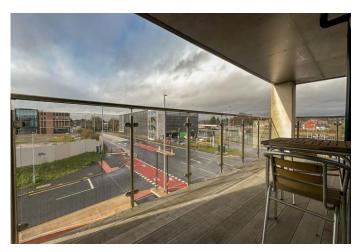

Lock House Court is a wonderful, modern retirement development located less than 1 mile from the town centre and even closer to the Somerset County Cricket Ground.

The apartment is beautifully appointed and is finished to a high specification with many added little extras from new. It benefits from a very large living room with dual aspect windows and 2 excellent balconies both of which have pleasant views over the surrounding area. There is a modern fitted kitchen and 2 double bedrooms with the main bedroom featuring a lovely en suite shower room and main bathroom. The property is double glazed and has electric heating. Parking is for residents and needs to be discussed with the house manager. There are a range of additional communal facilities which include a residents lounge and washing facilities to name but a few. For more information please call us. Offered with no onward chain.

## **Key Features**

- An excellently presented 2 bedroom retirement apartment
- Very well maintained
- Conveniently located a short distance from Taunton Train Station and Somerset County Cricket Ground
- Entrance hallway with storage cupboard
- Generous living/dining room
- Modern kitchen with integrated appliances
- 2 double bedrooms with master en suite
- Dual aspect balcony
- Mains electricity, water and drainage
- Communal lounge and parking