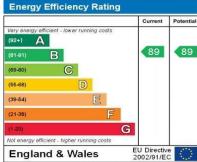

## Service charge:

Approximately £3,759.87 per

annum.

**Ground rent:** Approximately

£495.00 per annum.

Tax band: E

**Services:** Mains water, drainage and electric. Electric

heating