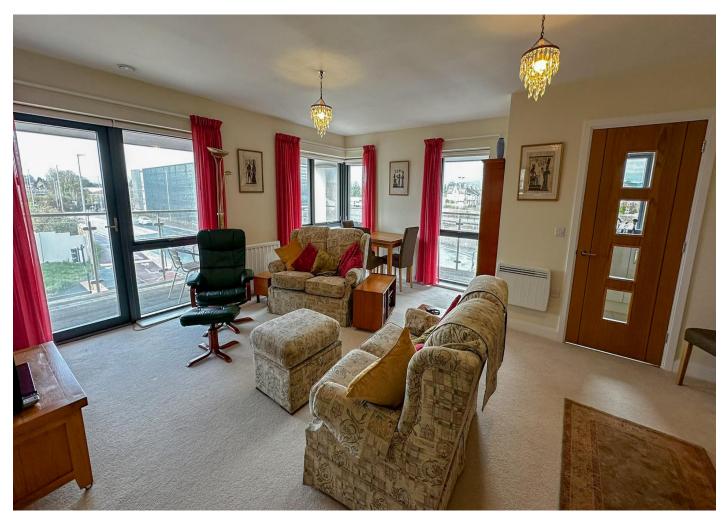

Lock House Court is a wonderful, modern retirement development located less than 1 mile from the town centre and even closer to the Somerset County Cricket Ground.

The apartment is beautifully appointed and is finished to a high specification with many added little extras from new. It benefits from a very large living room with dual aspect windows and 2 excellent balconies both of which have pleasant views over the surrounding area. There is a modern fitted kitchen and 2 double bedrooms with the main bedroom featuring a lovely en suite shower room and main bathroom. The property is double glazed and has electric heating. Parking is for residents and needs to be discussed with the house manager. There are a range of additional communal facilities which include a residents lounge and washing facilities to name but a few. For more information please call us. Offered with no onward chain.

## **Key Features**

- An excellently presented 2 bedroom retirement apartment
- Very well maintained
- Conveniently located a short distance from Taunton Train Station and Somerset County Cricket Ground
- Entrance hallway with storage cupboard
- Generous living/dining room
- Modern kitchen with integrated appliances
- 2 double bedrooms with master en suite
- Dual aspect balcony
- Mains electricity, water and drainage
- Communal lounge and parking