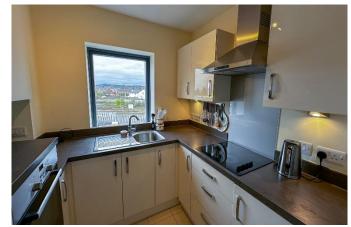

Lock House Court is a wonderful, modern retirement development located less than 1 mile from the town centre and even closer to the Somerset County Cricket Ground.

The apartment is beautifully appointed and is finished to a high specification with many added little extras from new. It benefits from a very large living room with dual aspect windows and 2 excellent balconies both of which have pleasant views over the surrounding area. There is a modern fitted kitchen and 2 double bedrooms with the main bedroom featuring a lovely en suite shower room and main bathroom. The property is double glazed and has electric heating. Parking is for residents and needs to be discussed with the house manager. There are a range of additional communal facilities which include a residents lounge and washing facilities to name but a few. For more information please call us. Offered with no onward chain.

## **Key Features**

- An excellently presented 2 bedroom retirement apartment
- Very well maintained
- Conveniently located a short distance from Taunton Train Station and Somerset County Cricket Ground
- Entrance hallway with storage cupboard
- Generous living/dining room
- Modern kitchen with integrated appliances
- 2 double bedrooms with master en suite
- Dual aspect balcony
- Mains electricity, water and drainage
- Communal lounge and parking

| Bedroom 1   | 25' 7"     | X | 10' 10"     | 7799mm x 3298mm |
|-------------|------------|---|-------------|-----------------|
| Bedroom 2   | 10' 5 1/2" | × | 10' 1 1/2"  | 3186mm x 3088mm |
| En-Suite    | 8' 0 1/2"  | X | 7' 1 1/2"   | 2457mm x 2166mm |
| Kitchen     | 7' 11 1/2" | × | 7' 1 1/2"   | 2430mm x 2170mm |
| _iving Room | 19' 9 1/2" | X | 17' 11 1/2" | 6031mm x 5469mm |
| Shower Room | 7' 1 1/2"  | X | 5' 6 1/2"   | 2166mm x 1694mm |