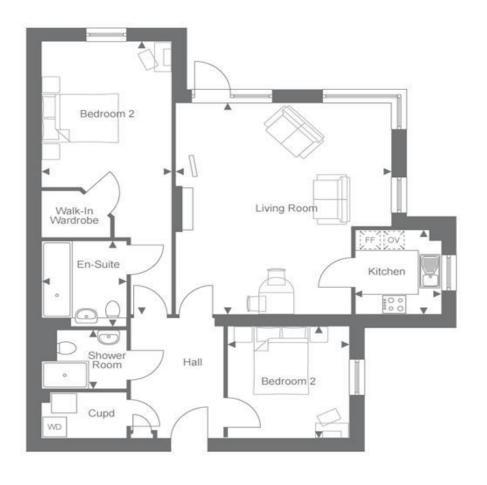

| Bedroom 1   | 25' 7"     | X | 10' 10"     | 7799mm x 3298mm |
|-------------|------------|---|-------------|-----------------|
| Bedroom 2   | 10' 5 1/2" | × | 10' 1 1/2"  | 3186mm x 3088mm |
| En-Suite    | 8' 0 1/2"  | X | 7' 1 1/2"   | 2457mm x 2166mm |
| Kitchen     | 7' 11 1/2" | × | 7' 1 1/2"   | 2430mm x 2170mm |
| _iving Room | 19' 9 1/2" | X | 17' 11 1/2" | 6031mm x 5469mm |
| Shower Room | 7' 1 1/2"  | X | 5' 6 1/2"   | 2166mm x 1694mm |